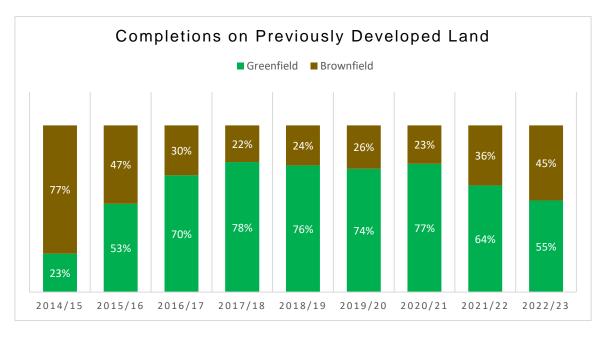

#### 4. Local Plan Progress

- 4.1 The North East Derbyshire Local Plan 2014-2034, was adopted in November 2021. There are no current timescales for a review of the Local Plan over and above the statutory requirement to consider the need for a review within 5 years of the Plan's adoption. This will involve a review of the evidence base underpinning the adopted Local Plan and ongoing monitoring of the effectiveness of policy implementation and changes to legislation and national guidance.
- 4.2 A new Local Development Scheme was approved by Cabinet on 2 March 2023 and came into effect on 6 March 2023. This does not include timescales for a review of the Local Plan, but does set out the timetable for work on the following other planning policy documents:
  - A review of the Council's Statement of Community Involvement,
  - A review of existing Supplementary Planning Documents, and
  - The preparation of Neighbourhood Plans (where timescales are known).
- 4.3 A review of the Statement of Community Involvement started during the monitoring period. A formal public consultation exercise took place between 15 February and 29 March 2023, in line with the adopted Local Development Scheme.